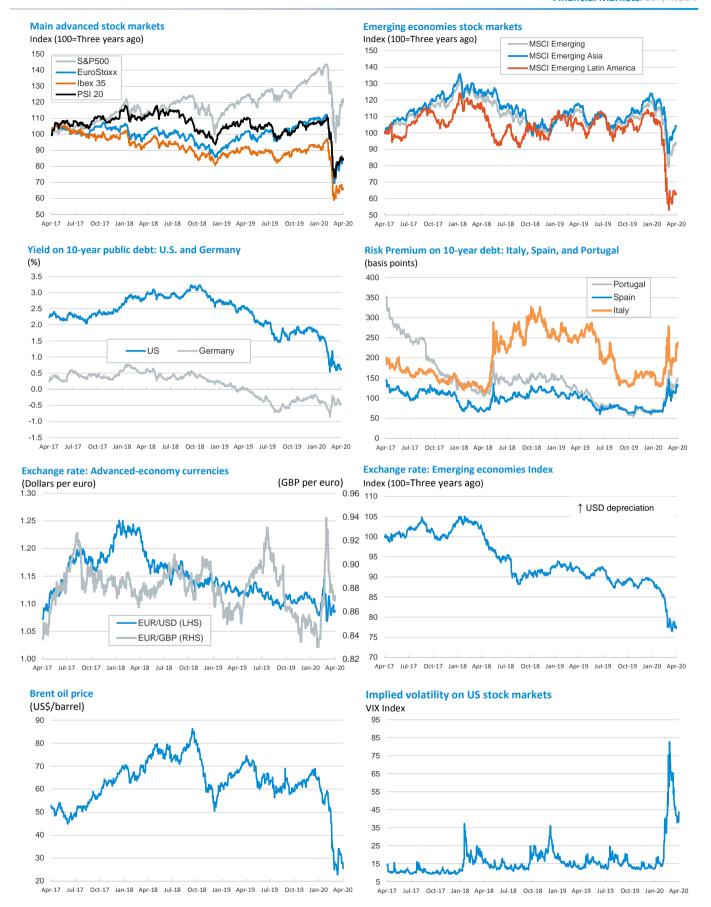

- In a day of chaos in oil markets, weak global demand and rapidly filling storage led to a slump in oil prices. The barrel of Brent dropped nearly 9% to \$25 while U.S. (WTI) crude prices turned negative for the first time in history.
- Negative prices were triggered by the expiration of May future contracts on Tuesday (WTI June futures still fluctuated moderately above \$20 while May's nosedived below -\$35). Limited storage in key delivery points forces buyers to incur in storage costs, so many U.S. refineries and pipeline companies were willing to take oil only if they were paid.

- Lower oil prices drove U.S. stock markets down, while European stocks advanced after a volatile session. In fixedincome markets, core sovereign yields were little changed, but euro area peripheral spreads rose in spite of data showing that last week the ECB had purchased assets worth €20bn under PEPP (total holdings stand at €70.7bn).
- On Friday, Fitch affirmed Portugal's rating at BBB while revising the outlook to 'stable' from 'positive'.